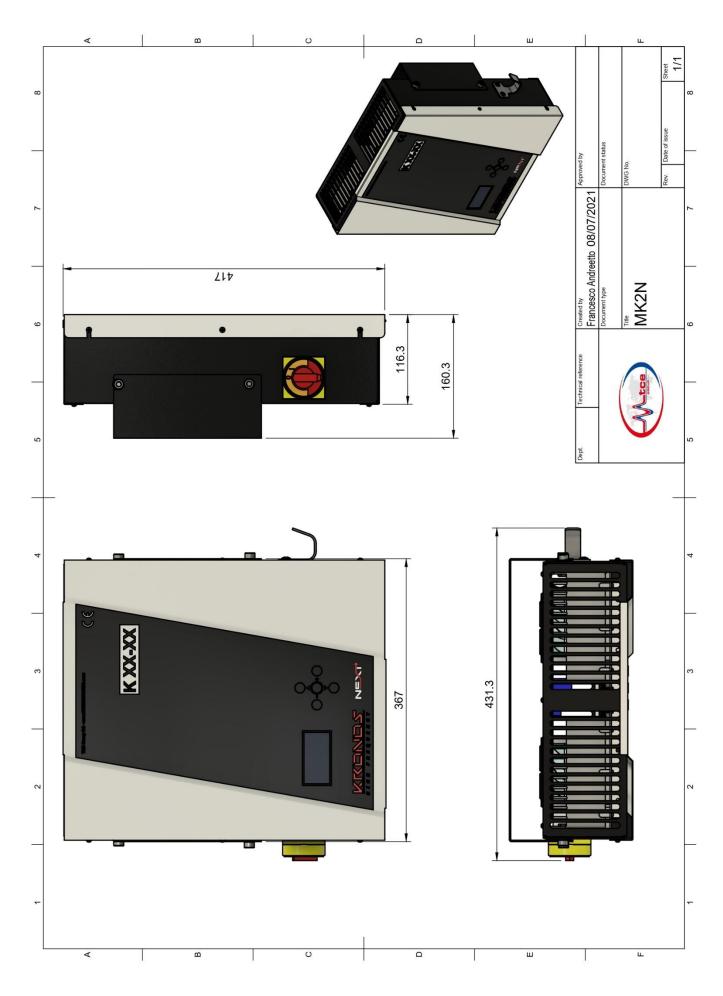

|
| Packaging quantities per pallet            | 4 layers – 4 pcs per layer                                                                                                                                                                                                                                                                                        |
|                                            |                                                                                                                                                                                                                                                                                                                   |

## **Technical Drawing**